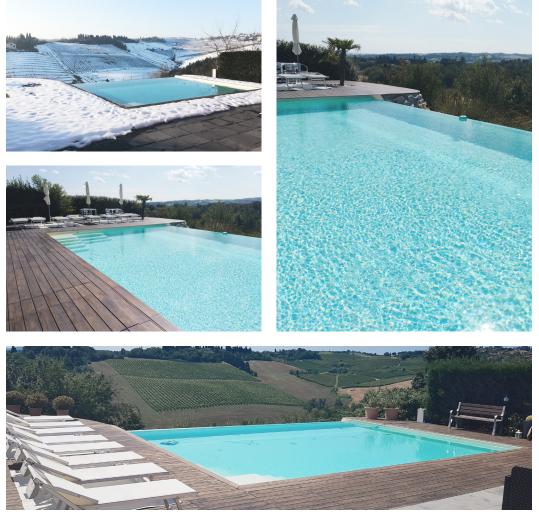

VILLAGGIO DELLA SALUTE PIÚ MONTERENZIO, BOLOGNA - ITALY

NATURE-LIKE ROCKS AND WATERFALLS, SWIMMING POOL WITH WAVES AND A SAND TONGUE.

SWIMMING POOL SIZE 1200 SQM

PRIVATE SWIMMING POOL - IMOLA

PANORAMIC RECTANGULAR INFINITY POOL, WITH AN OVERFLOWING SIDE.

SWIMMING POOL SIZE 10X6 M