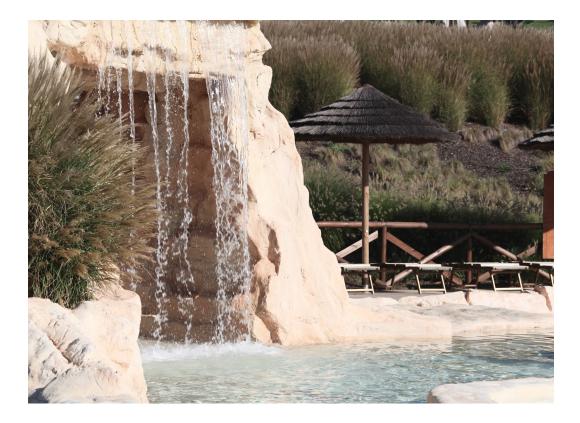

VILLAGGIO DELLA SALUTE PIÚ MONTERENZIO, BOLOGNA - ITALY

NATURE-LIKE ROCKS AND WATERFALLS, SWIMMING POOL WITH WAVES AND A SAND TONGUE.

SWIMMING POOL SIZE 1200 SQM

PRIVATE SWIMMING POOL - IMOLA

PANORAMIC RECTANGULAR INFINITY POOL, WITH AN OVERFLOWING SIDE.