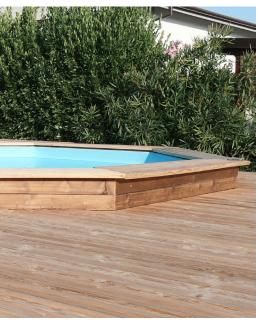

### PRIVATE SWIMMING POOL - IMOLA, ITALY

RENOVATION OF AN EXISTING OCTAGONAL ABOVE-GROUND SWIMMING POOL. SOLARIUM AREA, WITH MEZZANINE AND STEPS, MADE OF LARCH WOOD.

SWIMMING POOL SIZE 4X4 M