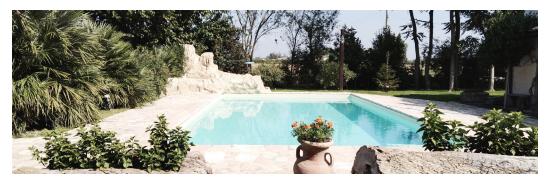

### PRIVATE SWIMMING POOL - LECCE, ITALY

FREE-STANDING, MASONRY SWIMMING POOL WITH ROCK INSERTS AND ELEVATED CIRCULAR JACUZZI.

SWIMMING POOL SIZE 150 SQM

**B&B PODERE CALVANELLA SAN CLEMENTE, BOLOGNA, ITALY** STONE SWIMMING POOL, WITH JACUZZI SEATS, UNDERWATER STAIRS AND NATURAL LOOKING BEACH.