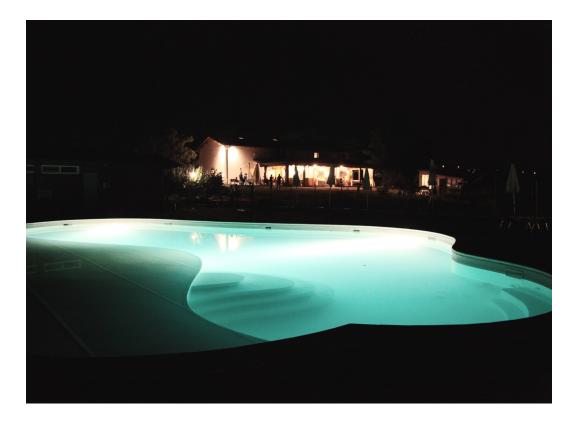

### AGRITOURISM LA RONDINELLA

– IMOLA, ITALY NATURALLY SHAPED SWIMMING POOL WITH STUNNING SCENIC STAIRS.

SWIMMING POOL SIZE 11 X 10 M