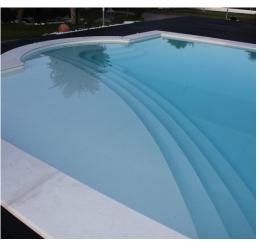

### AGRITOURISM LA RONDINELLA

– IMOLA, ITALY NATURALLY SHAPED SWIMMING POOL WITH STUNNING SCENIC STAIRS.

SWIMMING POOL SIZE 11 X 10 M