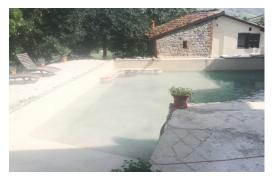

### AGRITOURISM LA RONDINELLA

– IMOLA, ITALY NATURALLY SHAPED SWIMMING POOL WITH STUNNING SCENIC STAIRS.

SWIMMING POOL SIZE 11 X 10 M