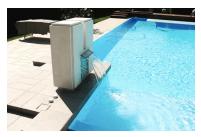

### PRIVATE SWIMMING POOL - RAVENNA, ITALY

RECTANGULAR CONCRETE POOL, COVERED WITH PVC. RAISED HYDRO MASSAGE AND WATERFALL, WITH ROCKY INSERTS.

SWIMMING POOL SIZE 4X8 M

**PRIVATE SWIMMING POOL – IMOLA, ITALY** ROMAN STYLE INFINITY POOL, WITH STAIRS AND BEACH. HYDROMASSAGE AND AUTOMATIC SLIDING ROLLER SHUTTER.