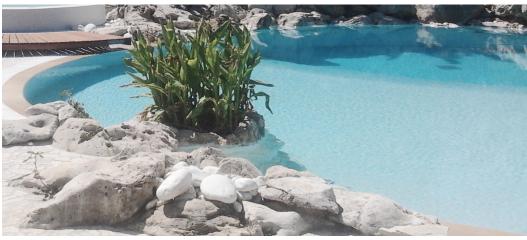

### PRIVATE SWIMMING POOL

PANORAMIC INFINITY POOL, FREEHAND SHAPE. BEACH IN NATURAL SHAPE AND BEAUTIFUL ROCKY SCENERY.

SWIMMING POOL SIZE 90 SQM

PRIVATE SWIMMING POOL – MOLINELLA, BOLOGNA, ITALY RECTANGULAR POOL WITH WATERFALL, CONTEMPORARY DESIGN AND MOSAICS. AUTOMATIC SLIDING SHUTTER.