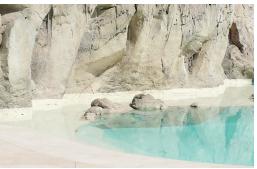

### PRIVATE SWIMMING POOL - LECCE, ITALY

FREE-STANDING, MASONRY SWIMMING POOL WITH ROCK INSERTS AND ELEVATED CIRCULAR JACUZZI.

SWIMMING POOL SIZE 150 SQM

**B&B PODERE CALVANELLA SAN CLEMENTE, BOLOGNA, ITALY** STONE SWIMMING POOL, WITH JACUZZI SEATS, UNDERWATER STAIRS AND NATURAL LOOKING BEACH.