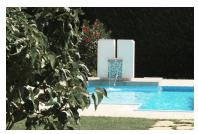

### PRIVATE SWIMMING POOL - RAVENNA, ITALY

RECTANGULAR CONCRETE POOL, COVERED WITH PVC. RAISED HYDRO MASSAGE AND WATERFALL, WITH ROCKY INSERTS.

SWIMMING POOL SIZE 4X8 M

**PRIVATE SWIMMING POOL – IMOLA, ITALY** ROMAN STYLE INFINITY POOL, WITH STAIRS AND BEACH. HYDROMASSAGE AND AUTOMATIC SLIDING ROLLER SHUTTER.