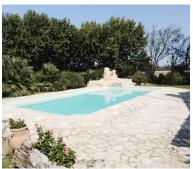

### PRIVATE SWIMMING POOL - RAVENNA, ITALY

RECTANGULAR CONCRETE POOL, COVERED WITH PVC. RAISED HYDRO MASSAGE AND WATERFALL, WITH ROCKY INSERTS.

SWIMMING POOL SIZE 4X8 M

**PRIVATE SWIMMING POOL – IMOLA, ITALY** ROMAN STYLE INFINITY POOL, WITH STAIRS AND BEACH. HYDROMASSAGE AND AUTOMATIC SLIDING ROLLER SHUTTER.