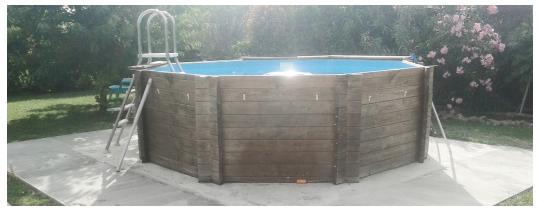

### PRIVATE SWIMMING POOL - IMOLA, ITALY

RENOVATION OF AN EXISTING OCTAGONAL ABOVE-GROUND SWIMMING POOL. SOLARIUM AREA, WITH MEZZANINE AND STEPS, MADE OF LARCH WOOD.

SWIMMING POOL SIZE 4X4 M