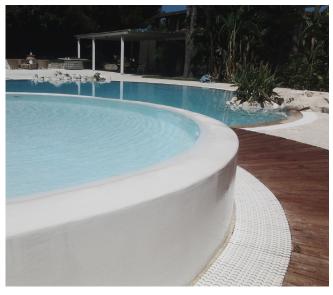

### PRIVATE SWIMMING POOL - IMOLA, ITALY

RENOVATION OF AN EXISTING OCTAGONAL ABOVE-GROUND SWIMMING POOL. SOLARIUM AREA, WITH MEZZANINE AND STEPS, MADE OF LARCH WOOD.

SWIMMING POOL SIZE 4X4 M