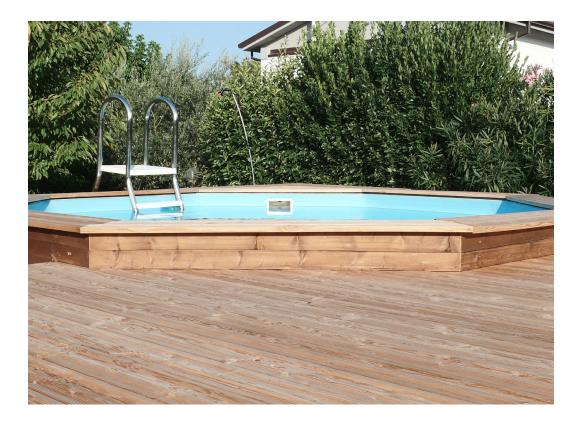

### PRIVATE SWIMMING POOL - IMOLA, ITALY

RENOVATION OF AN EXISTING OCTAGONAL ABOVE-GROUND SWIMMING POOL. SOLARIUM AREA, WITH MEZZANINE AND STEPS, MADE OF LARCH WOOD.

SWIMMING POOL SIZE 4X4 M