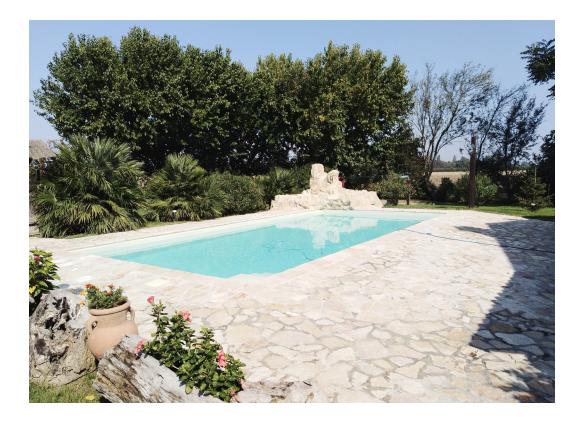

### PRIVATE SWIMMING POOL - RAVENNA, ITALY

RECTANGULAR CONCRETE POOL, COVERED WITH PVC. RAISED HYDRO MASSAGE AND WATERFALL, WITH ROCKY INSERTS.

SWIMMING POOL SIZE 4X8 M

**PRIVATE SWIMMING POOL – IMOLA, ITALY** ROMAN STYLE INFINITY POOL, WITH STAIRS AND BEACH. HYDROMASSAGE AND AUTOMATIC SLIDING ROLLER SHUTTER.