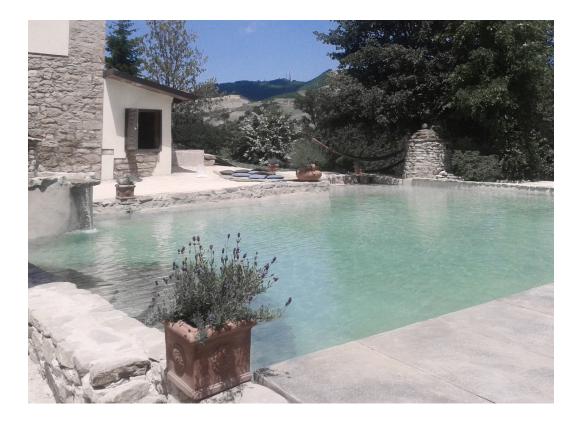

### AGRITOURISM LA RONDINELLA

– IMOLA, ITALY NATURALLY SHAPED SWIMMING POOL WITH STUNNING SCENIC STAIRS.

SWIMMING POOL SIZE 11 X 10 M