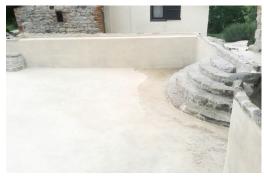

### AGRITOURISM LA RONDINELLA

– IMOLA, ITALY NATURALLY SHAPED SWIMMING POOL WITH STUNNING SCENIC STAIRS.

SWIMMING POOL SIZE 11 X 10 M