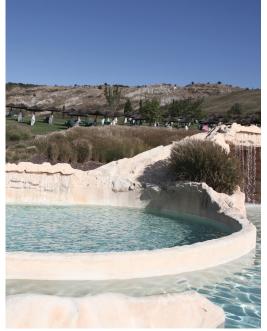

VILLAGGIO DELLA SALUTE PIÚ MONTERENZIO, BOLOGNA - ITALY

NATURE-LIKE ROCKS AND WATERFALLS, SWIMMING POOL WITH WAVES AND A SAND TONGUE.

SWIMMING POOL SIZE 1200 SQM

PRIVATE SWIMMING POOL - IMOLA

PANORAMIC RECTANGULAR INFINITY POOL, WITH AN OVERFLOWING SIDE.