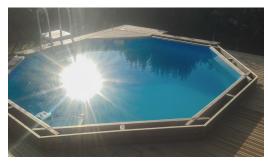

### PRIVATE SWIMMING POOL - IMOLA, ITALY

RENOVATION OF AN EXISTING OCTAGONAL ABOVE-GROUND SWIMMING POOL. SOLARIUM AREA, WITH MEZZANINE AND STEPS, MADE OF LARCH WOOD.

SWIMMING POOL SIZE 4X4 M