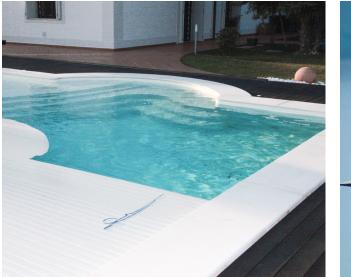

### PRIVATE SWIMMING POOL - RAVENNA, ITALY

RECTANGULAR CONCRETE POOL, COVERED WITH PVC. RAISED HYDRO MASSAGE AND WATERFALL, WITH ROCKY INSERTS.

SWIMMING POOL SIZE 4X8 M

**PRIVATE SWIMMING POOL – IMOLA, ITALY** ROMAN STYLE INFINITY POOL, WITH STAIRS AND BEACH. HYDROMASSAGE AND AUTOMATIC SLIDING ROLLER SHUTTER.

SWIMMING POOL SIZE 7X14 M