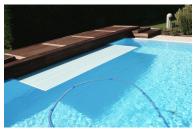

### PRIVATE SWIMMING POOL - RAVENNA, ITALY

RECTANGULAR CONCRETE POOL, COVERED WITH PVC. RAISED HYDRO MASSAGE AND WATERFALL, WITH ROCKY INSERTS.

SWIMMING POOL SIZE 4X8 M

**PRIVATE SWIMMING POOL – IMOLA, ITALY** ROMAN STYLE INFINITY POOL, WITH STAIRS AND BEACH. HYDROMASSAGE AND AUTOMATIC SLIDING ROLLER SHUTTER.