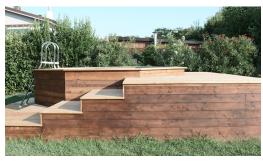

### PRIVATE SWIMMING POOL - IMOLA, ITALY

RENOVATION OF AN EXISTING OCTAGONAL ABOVE-GROUND SWIMMING POOL. SOLARIUM AREA, WITH MEZZANINE AND STEPS, MADE OF LARCH WOOD.

SWIMMING POOL SIZE 4X4 M