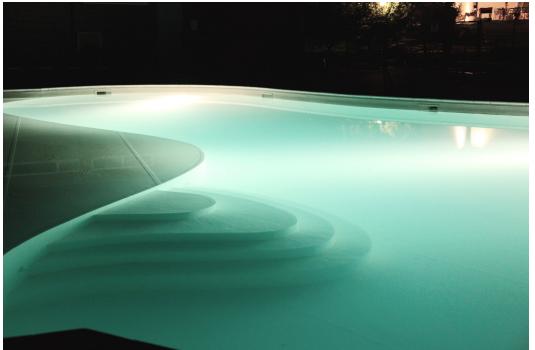

### AGRITOURISM LA RONDINELLA

– IMOLA, ITALY NATURALLY SHAPED SWIMMING POOL WITH STUNNING SCENIC STAIRS.

SWIMMING POOL SIZE 11 X 10 M