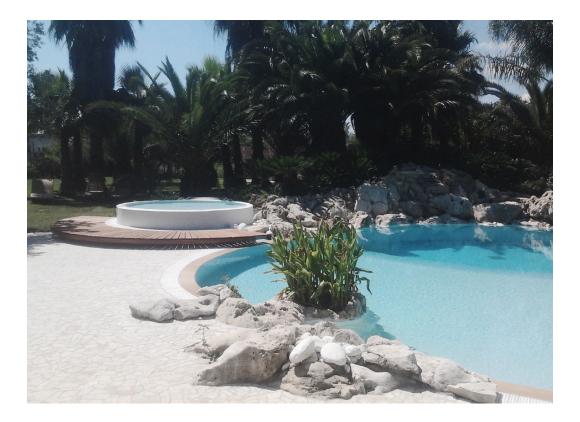

### PRIVATE SWIMMING POOL - LECCE, ITALY

FREE-STANDING, MASONRY SWIMMING POOL WITH ROCK INSERTS AND ELEVATED CIRCULAR JACUZZI.

SWIMMING POOL SIZE 150 SQM

**B&B PODERE CALVANELLA SAN CLEMENTE, BOLOGNA, ITALY** STONE SWIMMING POOL, WITH JACUZZI SEATS, UNDERWATER STAIRS AND NATURAL LOOKING BEACH.

SWIMMING POOL SIZE 9 X 7 M