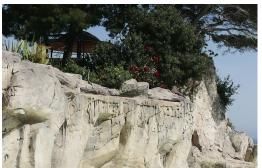

### PRIVATE SWIMMING POOL - LECCE, ITALY

FREE-STANDING, MASONRY SWIMMING POOL WITH ROCK INSERTS AND ELEVATED CIRCULAR JACUZZI.

SWIMMING POOL SIZE 150 SQM

**B&B PODERE CALVANELLA SAN CLEMENTE, BOLOGNA, ITALY** STONE SWIMMING POOL, WITH JACUZZI SEATS, UNDERWATER STAIRS AND NATURAL LOOKING BEACH.