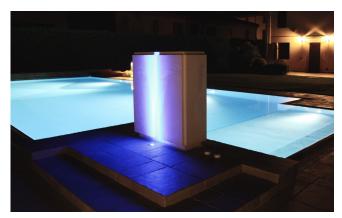

### PRIVATE SWIMMING POOL - RAVENNA, ITALY

RECTANGULAR CONCRETE POOL, COVERED WITH PVC. RAISED HYDRO MASSAGE AND WATERFALL, WITH ROCKY INSERTS.

SWIMMING POOL SIZE 4X8 M

**PRIVATE SWIMMING POOL – IMOLA, ITALY** ROMAN STYLE INFINITY POOL, WITH STAIRS AND BEACH. HYDROMASSAGE AND AUTOMATIC SLIDING ROLLER SHUTTER.