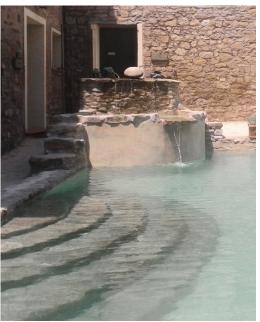

### AGRITOURISM LA RONDINELLA

– IMOLA, ITALY NATURALLY SHAPED SWIMMING POOL WITH STUNNING SCENIC STAIRS.

SWIMMING POOL SIZE 11 X 10 M