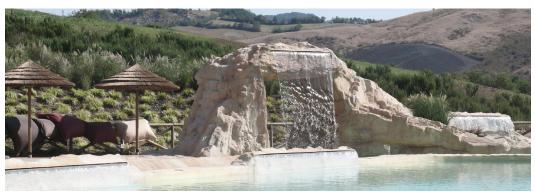

VILLAGGIO DELLA SALUTE PIÚ MONTERENZIO, BOLOGNA - ITALY

NATURE-LIKE ROCKS AND WATERFALLS, SWIMMING POOL WITH WAVES AND A SAND TONGUE.

SWIMMING POOL SIZE 1200 SQM

PRIVATE SWIMMING POOL - IMOLA

PANORAMIC RECTANGULAR INFINITY POOL, WITH AN OVERFLOWING SIDE.