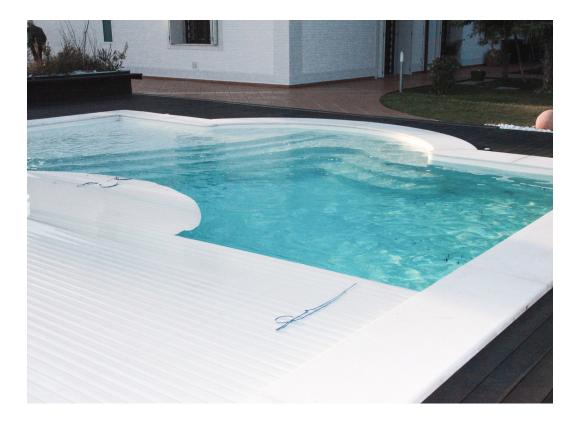

### PRIVATE SWIMMING POOL - RAVENNA, ITALY

RECTANGULAR CONCRETE POOL, COVERED WITH PVC. RAISED HYDRO MASSAGE AND WATERFALL, WITH ROCKY INSERTS.

SWIMMING POOL SIZE 4X8 M

**PRIVATE SWIMMING POOL – IMOLA, ITALY** ROMAN STYLE INFINITY POOL, WITH STAIRS AND BEACH. HYDROMASSAGE AND AUTOMATIC SLIDING ROLLER SHUTTER.

SWIMMING POOL SIZE 7X14 M