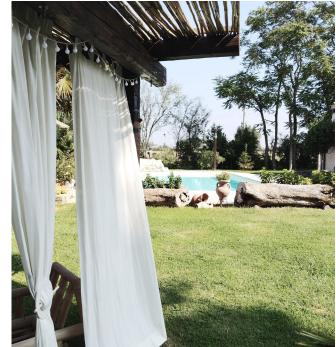

### AGRITOURISM LA RONDINELLA

– IMOLA, ITALY NATURALLY SHAPED SWIMMING POOL WITH STUNNING SCENIC STAIRS.

SWIMMING POOL SIZE 11 X 10 M