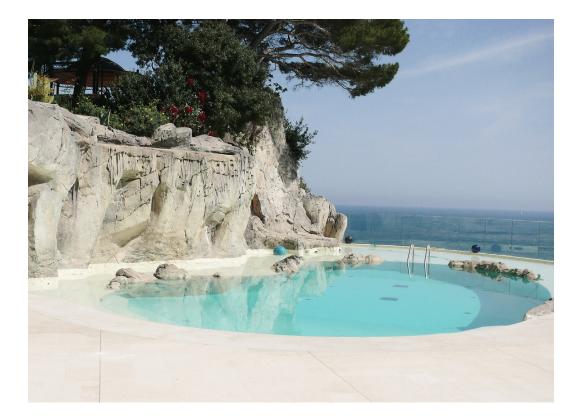

### PRIVATE SWIMMING POOL

PANORAMIC INFINITY POOL, FREEHAND SHAPE. BEACH IN NATURAL SHAPE AND BEAUTIFUL ROCKY SCENERY.

SWIMMING POOL SIZE 90 SQM

PRIVATE SWIMMING POOL – MOLINELLA, BOLOGNA, ITALY RECTANGULAR POOL WITH WATERFALL, CONTEMPORARY DESIGN AND MOSAICS. AUTOMATIC SLIDING SHUTTER.