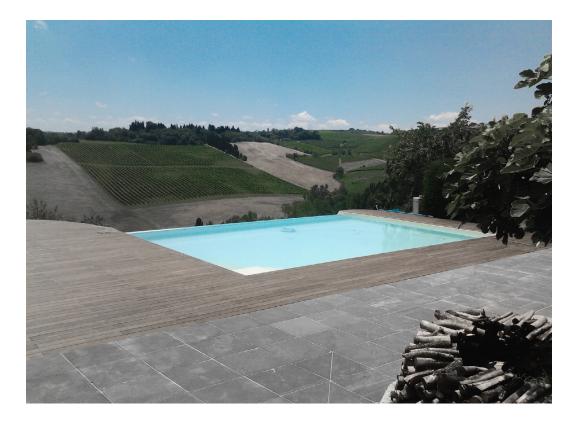

VILLAGGIO DELLA SALUTE PIÚ MONTERENZIO, BOLOGNA - ITALY

NATURE-LIKE ROCKS AND WATERFALLS, SWIMMING POOL WITH WAVES AND A SAND TONGUE.

SWIMMING POOL SIZE 1200 SQM

PRIVATE SWIMMING POOL - IMOLA

PANORAMIC RECTANGULAR INFINITY POOL, WITH AN OVERFLOWING SIDE.

SWIMMING POOL SIZE 10X6 M