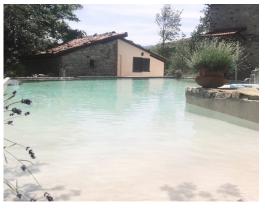

### AGRITOURISM LA RONDINELLA

– IMOLA, ITALY NATURALLY SHAPED SWIMMING POOL WITH STUNNING SCENIC STAIRS.

SWIMMING POOL SIZE 11 X 10 M